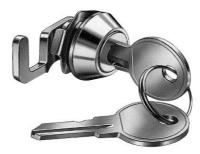

## **DESCRIPTIONS:**

- Zinc alloy die cast housing and cylinder.
- Bright chrome plated standard.
- 4 disc tumbler mechanism.
- Brass keys, nickel plated.
- Key may be withdrawn in one or both positions.
- Various cam configurations and rotations available.
- Cam is affixed by fixed.
- Speed clip mounted.
- 5 combinations available.