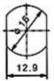

## HOLE SIZE

| Fig. No. | Lock Number | Positions | Key Pulls | Turn |
|----------|-------------|-----------|-----------|------|
| 1        | C300R-1     | 2         | 2         | 90°  |
| 2        | C300R-2     | 2         | 2         | 90°  |