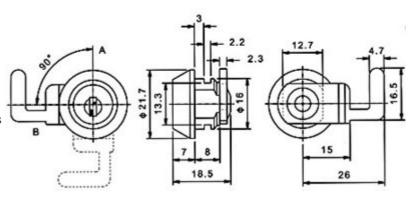

## **KEY-PULL FIGURES**

- I -Indicates Key-Pull
- Indicates No Key-Pull

Fig.1

Fig.2

Unit: mm

## HOLE SIZE

| Fig. No. | Lock Number | Positions | Key Pulls | Turn |
|----------|-------------|-----------|-----------|------|
| 1        | C300R-1     | 2         | 2         | 90°  |
| 2        | C300R-2     | 2         | 2         | 90°  |